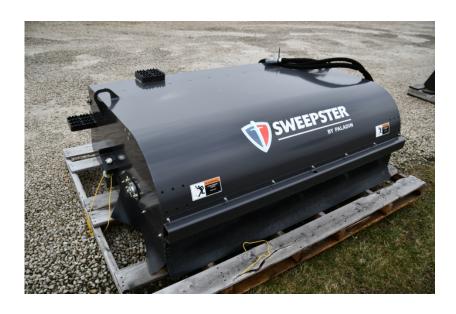

## **Illinois Truck & Equipment**

320 E. Briscoe Dr, Morris, IL 60450 **Jay Reardon** jay@iltruck.com

1-815-941-1900

Attachments: 2019 Sweepster SB6 Hopper Broom

Stock Number: N5950

Universal skid steer mount, 78" wide, 26" diameter broom, bi-directional brush, 16.8 cubic ft. hopper, 15-25 GPM, 1,063 lbs.