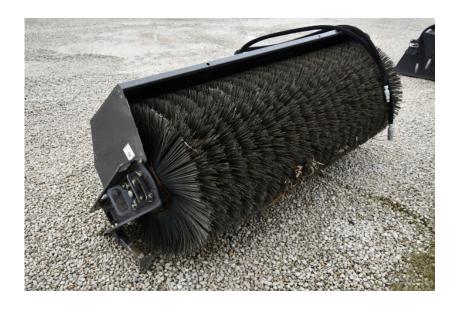

## **Illinois Truck & Equipment**

320 E. Briscoe Dr, Morris, IL 60450 **Jay Reardon** jay@iltruck.com

1-815-941-1900

Attachments: 2019 Sweepster QC7 Angle Broom

Stock Number: N5927

Sweepster QC7 Angle Broom: 7' wide, SSL universal mount, Poly & wire bristles, 12V hydraulic

angle w/ control box, 12-25