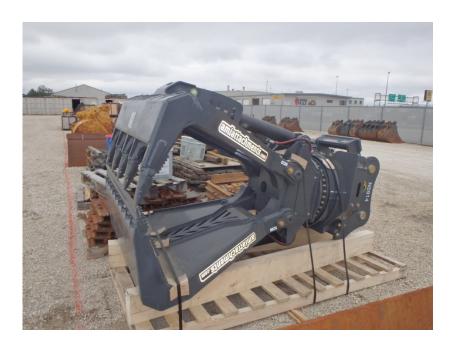

## **Illinois Truck & Equipment**

320 E. Briscoe Dr, Morris, IL 60450 **Jay Reardon** jay@iltruck.com

1-815-941-1900

Attachment Surplus: 2019 AMI GR4045RRMG Mat Grapple

Stock Number: N5914SUR

Pinned to fit a Kobelco SK210, SK235, SK270SR excavator, 200 series, 360 rotation, Rotobec rotator, 109" grapple opening, 18" tine height, 54.5" jaw width, 39" grapple height, 4,040 lbs