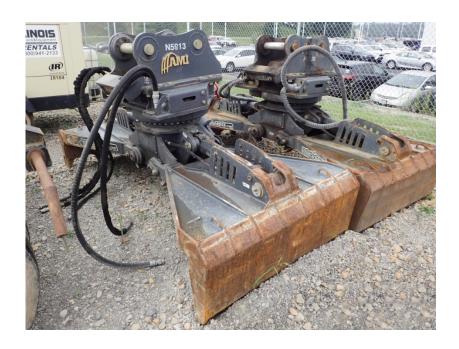

## **Illinois Truck & Equipment**

320 E. Briscoe Dr, Morris, IL 60450 **Jay Reardon** jay@iltruck.com

1-815-941-1900

Attachment Surplus: 2019 AMI GR4045RRMG Mat Grapple

Stock Number: N5913SUR

Pinned to fit a Kobelco SK210, SK235, SK270SR excavator, 200 series, 360 rotation, Rotobec rotator, 109" grapple opening, 18" tine height, 54.5" jaw width, 39" grapple height, 4,040 lbs.