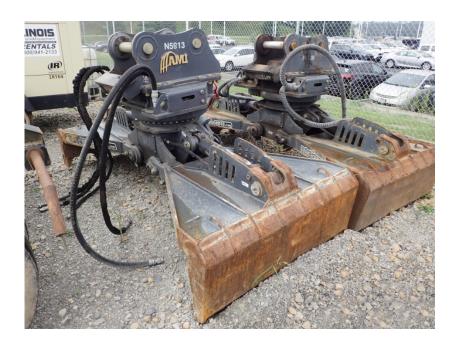

## **Illinois Truck & Equipment**

320 E. Briscoe Dr, Morris, IL 60450 **Jay Reardon** jay@iltruck.com

1-815-941-1900

Attachments: 2019 AMI GR4045RRMG Mat Grapple

Stock Number: N5913

Pinned to fit a Kobelco SK210, SK235, SK270SR excavator, 200 series, 360 rotation, Rotobec rotator, 109" grapple opening, 18" tine height, 54.5" jaw width, 39" grapple height, 4,040 lbs.