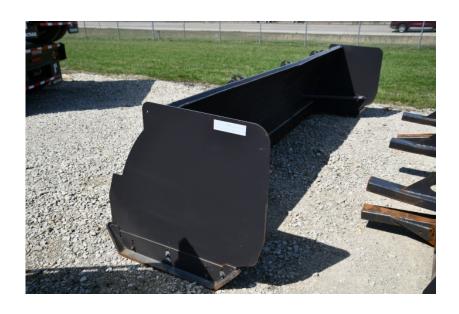

## **Illinois Truck & Equipment**

320 E. Briscoe Dr, Morris, IL 60450 **Jay Reardon** jay@iltruck.com

1-815-941-1900

Attachments: 2019 Melecio 14' Snow Push Box

Stock Number: N5903

14' Snow Push Box: 14' wide, rubber edge, bucket mount.