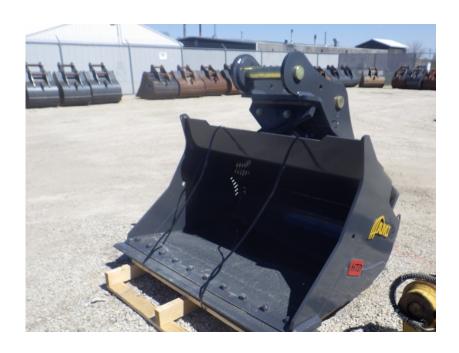

60" wide, to fit Kobelco SK210/SK235SR/SK230SR/SK270SR Excavator,45 degree tilt left and right, 1.095 yard capacity, bolt on cutting edge, dead pins, 80MM pins, 12,88" between the ears, 17.4" center to center.