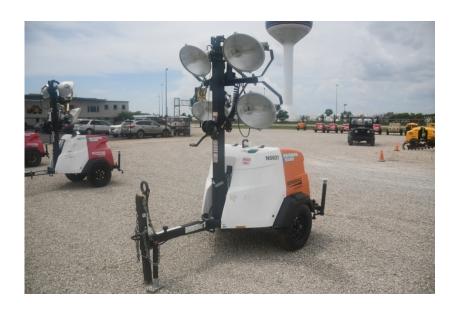

## **Illinois Truck & Equipment**

320 E. Briscoe Dr, Morris, IL 60450 **Jay Reardon** jay@iltruck.com

1-815-941-1900

Light Tower: 2018 Magnum MLT6SM

Stock Number: N5837

Mitsubishi L3E 12.2HP T4f diesel, Marathon 6kW single phase generator, auto start up, 4 light fixtures, 42 gallon fuel tank, 90 hour run time, 440,000 lumen, 360 degree mast, 175/80D13 tires, pintle eye, 1,500 lbs

Hour/Mile Meter: 473