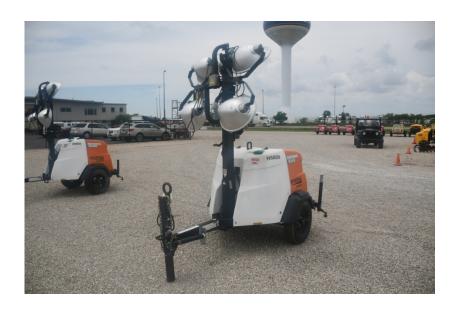

## **Illinois Truck & Equipment**

320 E. Briscoe Dr, Morris, IL 60450 **Jay Reardon** jay@iltruck.com

1-815-941-1900

Light Tower: 2018 Magnum MLT6SM

Stock Number: N5829

Mitsubishi L3E 12.2HP T4f diesel, Marathon 6kW single phase generator, auto start up, 4 light fixtures, 42 gallon fuel tank, 90 hour run time, 440,000 lumen, 360 degree mast, 175/80D13 tires, pintle eye, 1,500 lbs.