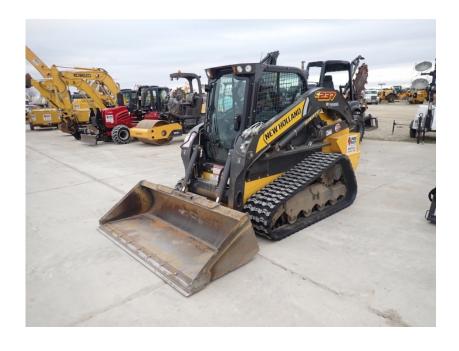

## **Illinois Truck & Equipment**

320 E. Briscoe Dr, Morris, IL 60450 **Jay Reardon** jay@iltruck.com

1-815-941-1900

Skid Steer: 2018 New Holland C237

Stock Number: N5808

RENTAL UNIT ONLY - CALL FOR RENTAL RATES. Cab heat and A/C, radio, FTP/F5H FL463A\*F001 76HP T4F diesel, E H hand controls, 2 speed, 3,700 lb. operating capacity, 17.7" rubber tracks, aux. hydraulics, heavy duty hydraulic mount plate, lap bar, ride control, self-level, suspension seat, keyless start, block heater, work lights, front electric multi-function, suspension seat, steel hoods, heavy duty rear door, 78" bucket, 10,000 lbs. Extended Warranty 2,000 hrs. or 6/23/21, Emissions Warranty 3,000 hrs. or 6/23/24.

Hour/Mile Meter: 1,048

## SALE PRICE

New Holland Skid Steer POR

| RENTAL RATE |       |       |         |         |
|-------------|-------|-------|---------|---------|
| MAKE        | MODEL | DAY   | WEEK    | 4 WEEK  |
| New Holland | C237  | \$375 | \$1,100 | \$3,300 |