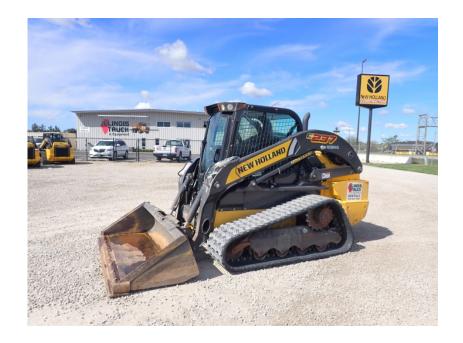

## Skid Steer: 2018 New Holland C237

## Stock Number: N5804

RENTAL UNIT ONLY - CALL FOR RENTAL RATES. Heat and A/C, radio, FTP/F5H FL463A\*F001 76HP T4F diesel, E H hand controls, 2 speed, 3,700 lb. operating capacity, 17.7" rubber tracks, aux. hydraulics, heavy duty hydraulic mount plate, lap bar, ride control, self-level, suspension seat, keyless start, block heater, work lights, front electric multi-function, steel hoods, heavy duty rear door, 78" bucket, 10,000 lbs. Extended Warranty 2,000 hrs. or 3/25/21, Emissions Warranty 3,000 hrs. or 3/25/24.

Hour/Mile Meter: 821