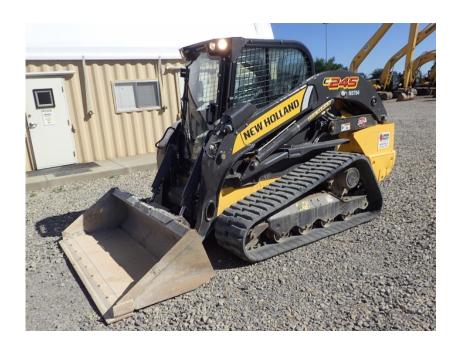

## **Illinois Truck & Equipment**

320 E. Briscoe Dr, Morris, IL 60450 **Jay Reardon** jay@iltruck.com

1-815-941-1900

Skid Steer: 2019 New Holland C245 - High Flow

Stock Number: N5794

RENTAL UNIT ONLY - CALL FOR RENTAL RATES. Heat and A/C, radio, FPT/F5BFL413E\*B002 90 HP T4F diesel, E H hand controls, 2 speed, 4,500 lb. operating capacity, 17.7" rubber tracks, aux. hydraulics, high flow plus package, heavy duty hydraulic mount plate, lap bar, ride control, self-level, suspension seat, keyless start, block heater, work lights, front electric multi-function, steel hoods, heavy duty rear door, 84" bucket, 10,610 lbs