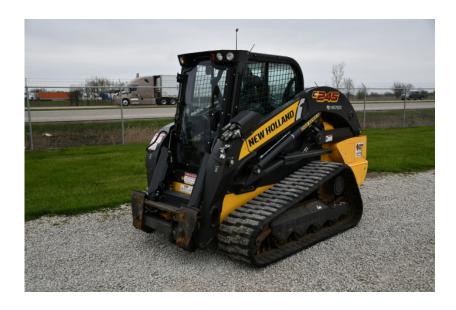

## **Illinois Truck & Equipment**

320 E. Briscoe Dr, Morris, IL 60450 **Jay Reardon** jay@iltruck.com

1-815-941-1900

Skid Steer: 2019 New Holland C245 - High Flow

Stock Number: N5792

RENTAL UNIT ONLY - CALL FOR RENTAL RATES. 90HP, E-H hand cntrls, 2 spd, 4,500 lb. operating cap., high flow plus pkg, 17.7" rubber tracks, aux. hydr., heavy duty hydraulic mount plate, ride control, self-level, keyless start, block heater, front electric, steel hoods/heavy duty rear door, 84" bucket, 10,610 lbs. Extended Warranty 2,000 hrs. or 4/22/21, Emissions Warranty 3,000 hrs. or 4/22/24.

Hour/Mile Meter: 1,061

## **SALE PRICE**

New Holland Skid Steer POR

| RENTAL RATE |                     |       |         |         |
|-------------|---------------------|-------|---------|---------|
| MAKE        | MODEL               | DAY   | WEEK    | 4 WEEK  |
| New Holland | C245 - High<br>Flow | \$475 | \$1,425 | \$4,275 |