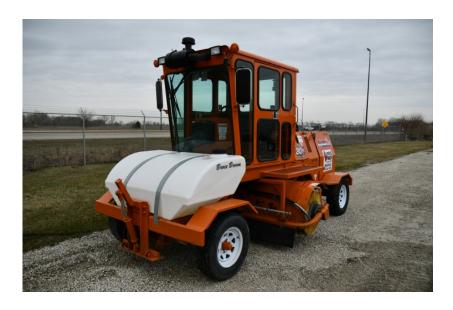

## **Illinois Truck & Equipment**

320 E. Briscoe Dr, Morris, IL 60450 **Jay Reardon** jay@iltruck.com

1-815-941-1900

Sweeper / Broom Equipment: 2018 Broce RCT350

Stock Number: N5765

A/C and heat, Cummins QSF2.8t4 Tier4f 84.5HP diesel, 2 speed hydrostatic, 225/75R16 tires, 8' brush, 150 gallon water spray system, joystick broom controls, Hyd's and brackets for scraper blade, road lights, beacon, mirrors, scraper blade at additional cost. Warranty 1,000 hrs. or 4/25/20.

Hour/Mile Meter: 1,261