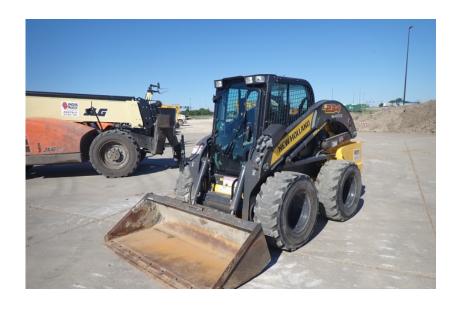

## **Illinois Truck & Equipment**

320 E. Briscoe Dr, Morris, IL 60450 **Jay Reardon** jay@iltruck.com

1-815-941-1900

Skid Steer: 2018 New Holland L234

Stock Number: N5707

RENTAL UNIT ONLY - CALL FOR RENTAL RATES. Heat, A/C, 84HP T4F diesel, E-H hand controls, 2 speed, 3,400 lb. operating capacity, 14 x17.5 tires, High Flow Plus package, aux. front electrics, heavy duty hydraulic mount plate, lap bar, steel hoods and covers, suspension seat, keyless start, radio, block heater, work lights, battery disconnect, heavy duty rear door, 78" bucket, 8,900 lbs. Extended Warranty 2,000 hr or 2/26/21, Emissions Warranty 3,000 hr or 2/26/24.

Hour/Mile Meter: 561

## **SALE PRICE**

New Holland Skid Steer POR

| RENTAL RATE |       |       |       |         |
|-------------|-------|-------|-------|---------|
| MAKE        | MODEL | DAY   | WEEK  | 4 WEEK  |
| New Holland | L234  | \$285 | \$850 | \$2,500 |