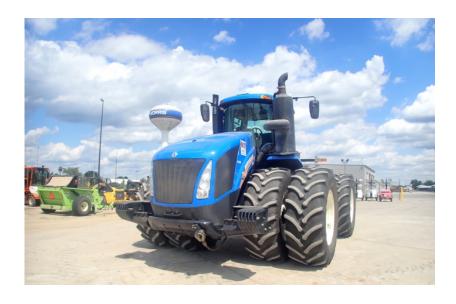

## **Illinois Truck & Equipment**

320 E. Briscoe Dr, Morris, IL 60450 **Jay Reardon** jay@iltruck.com

1-815-941-1900

Tractors: 2018 New Holland T9.600 4WD

Stock Number: N5688

RENTAL UNIT ONLY - CALL FOR RENTAL RATES. FPT F3D 12.9L Tier 4B Diesel 535 Rated/605 Max HP, 16F/2R Powershift Transmission, High Capacity 57 GPM Pump, 710/70R42 Duals, Scraper Drawbar and Tow Cable, (4) Hyd. Remotes, Cold Weather Starting Package, Right Hand Armrest w/Large Display, Factory Guidance Ready, True Ground Speed Sensor, Front Weights, Deluxe Cab w/Susp. Seat, Dual Beacons. Extended Warranty 2,000 hrs. or 9/24/20, Emissions Warranty 3,000 hrs. or 9/24/23.