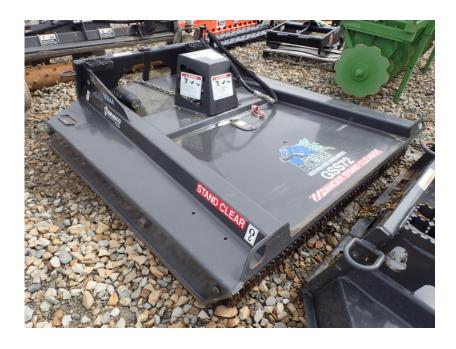

## **Illinois Truck & Equipment**

320 E. Briscoe Dr, Morris, IL 60450 **Jay Reardon** jay@iltruck.com

1-815-941-1900

Attachments: 2018 Bradco GSS72 Brush Cutter

Stock Number: N5644

72" wide, hydraulic drive, standard flow hydraulics, 15-25 gpm, front chain guards, universal skid loader mount, 4" maximum cutting diameter, 1,300 lbs.