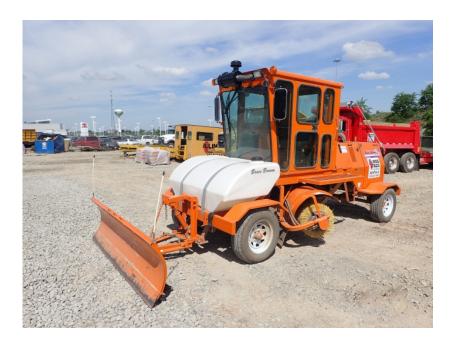

## **Illinois Truck & Equipment**

320 E. Briscoe Dr, Morris, IL 60450 **Jay Reardon** jay@iltruck.com

1-815-941-1900

Sweeper / Broom Equipment: 2018 Broce RCT350

Stock Number: N5618

A/C and heat, Cummins QSF2.8t4 Tier4f 84.5HP diesel, 2 speed hydrostatic, 225/75R16 tires, 8' brush, 150 gallon water spray system, joystick broom controls, brackets & steering valve for tow bar, Hyd's and brackets for scraper blade, road lights, beacon, mirrors. Scraper blade and tow bar are additional.

Hour/Mile Meter: 509