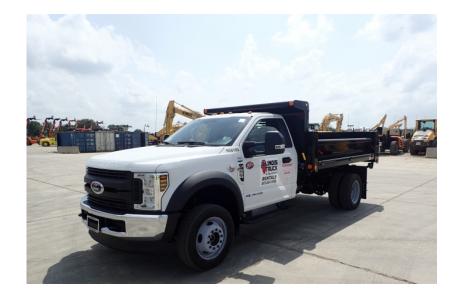

## Truck: 2018 Ford F550XL SD Dump

## Stock Number: N5610

RENTAL UNIT ONLY - CALL FOR RENTAL RATES. Powerstroke 6.7L T4f diesel, automatic transmission, 4WD, 11' x 96" contractor side dump, single frame, spring suspension, 4.88 rear end,225/70R19.5 tires, 19,500 lb. GVRW, Payload Plus Package, power equipment group, power mirrors, cruise control, A/C, running boards, snow plow package, trailer brake controller.