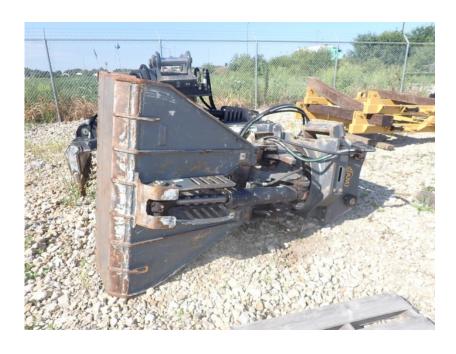

## **Illinois Truck & Equipment**

320 E. Briscoe Dr, Morris, IL 60450 **Jay Reardon** jay@iltruck.com

1-815-941-1900

Attachment Surplus: 2018 AMI GR4045RRMG Mat Grapple

Stock Number: N5586SUR

Pinned to fit a Kobelco SK210, SK235, SK270SR excavator, 200 series, 360 rotation, Rotobec rotator, 109" grapple opening, 18" tine height, 54.5" jaw width, 39" grapple height, 4,040 lbs.