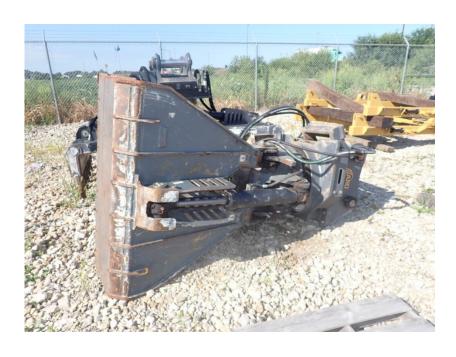

## **Illinois Truck & Equipment**

320 E. Briscoe Dr, Morris, IL 60450 **Jay Reardon** jay@iltruck.com

1-815-941-1900

Attachments: 2018 AMI GR4045RRMG Mat Grapple

Stock Number: N5586

Pinned to fit a Kobelco SK210, SK235, SK270SR excavator, 200 series, 360 rotation, Rotobec rotator, 109" grapple opening, 18" tine height, 54.5" jaw width, 39" grapple height, 4,040 lbs.