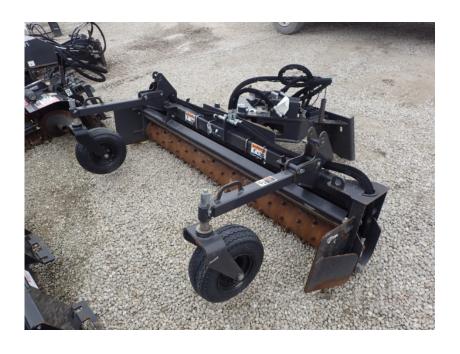

## **Illinois Truck & Equipment**

320 E. Briscoe Dr, Morris, IL 60450 Jay Reardon jay@iltruck.com

1-815-941-1900

Attachments: 2018 FFC 90" Power Box Rake

Stock Number: N5584

90" wide, direct drive, universal skid loader mount, hydraulic angle, bi-directional drum, 12-40 gpm range, 1,110 lbs.