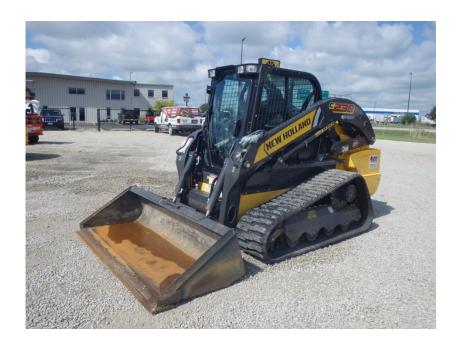

## **Illinois Truck & Equipment**

320 E. Briscoe Dr, Morris, IL 60450 **Jay Reardon** jay@iltruck.com

1-815-941-1900

Skid Steer: 2018 New Holland C238

Stock Number: N5541

RENTAL UNIT ONLY - CALL FOR RENTAL RATES. A/C, radio, 84HP, foot controls, 2 speed, 3,800 lb. cap., hydr. mount plate, ride control, self-level, multi-function electrical, steel hoods, 10,100 lbs. Extended Warranty 11/26/20. Emission Warranty 11/26/23.