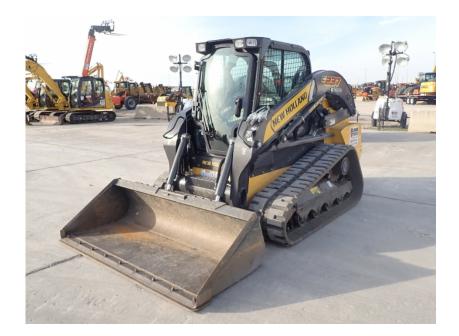

## Skid Steer: 2018 New Holland C237

## Stock Number: N5539U

RENTAL UNIT ONLY - CALL FOR RENTAL RATES. Cab heat and A/C, radio, FTP/F5H FL463A\*F001 76HP T4F diesel, E H hand controls, 2 speed, 3,700 lb. operating capacity, 17.7" rubber tracks, aux. hydraulics, heavy duty hydraulic mount plate, lap bar, ride control, self-level, suspension seat, keyless start, block heater, work lights, front electric multi-function, suspension seat, steel hoods, heavy duty rear door, 78" bucket, 10,000 lbs.

## SALE PRICE

New Holland Skid Steer POR

| RENTAL RATE |       |       |         |         |
|-------------|-------|-------|---------|---------|
| MAKE        | MODEL | DAY   | WEEK    | 4 WEEK  |
| New Holland | C237  | \$375 | \$1,100 | \$3,300 |