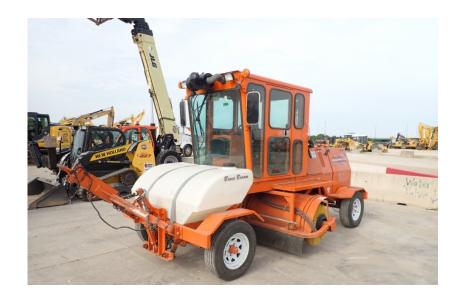

## Sweeper / Broom Equipment: 2018 Broce RCT350

### Stock Number: N5512

A/C and heat, Cummins QSF2.8t4 Tier4f 84.5HP diesel, 2 speed hydrostatic, 225/75R16 tires, 8' brush, 150 gallon water spray system, joystick broom controls, brackets & steering valve for tow bar, Hyd's and brackets for scraper blade, road lights, beacon, mirrors. Scraper blade and tow bar are additional