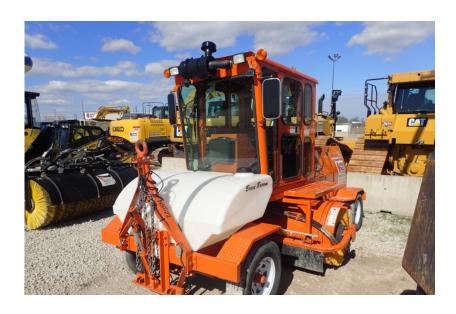

## **Illinois Truck & Equipment**

320 E. Briscoe Dr, Morris, IL 60450 **Jay Reardon** jay@iltruck.com

1-815-941-1900

Sweeper / Broom Equipment: 2018 Broce RCT350

Stock Number: N5511

A/C and heat, Cummins QSF2.8t4 Tier4f 84.5HP diesel, 2 speed hydrostatic, 225/75R16 tires, 8' brush, 150 gallon water spray system, joystick broom controls, brackets & steering valve for tow bar, Hyd's and brackets for scraper blade, road lights, beacon, mirrors. Scraper blade and tow bar are additional