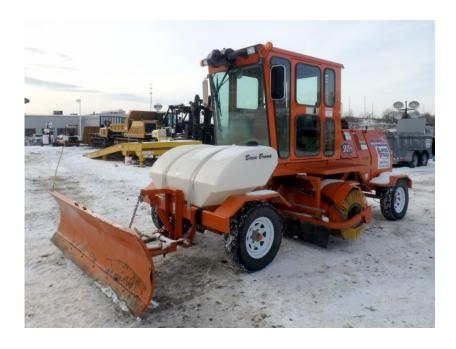

## **Illinois Truck & Equipment**

320 E. Briscoe Dr, Morris, IL 60450 **Jay Reardon** jay@iltruck.com

1-815-941-1900

Sweeper / Broom Equipment: 2018 Broce RCT350

Stock Number: N5510

A/C and heat, Cummins QSF2.8t4 Tier4f 84.5HP diesel, 2 speed hydrostatic, 225/75R16 tires, 8' brush, 150 gallon water spray system, joystick broom controls, brackets & steering valve for tow bar, Hyd's and brackets for scraper blade, road lights, beacon, mirrors. Scraper blade and tow bar are additional