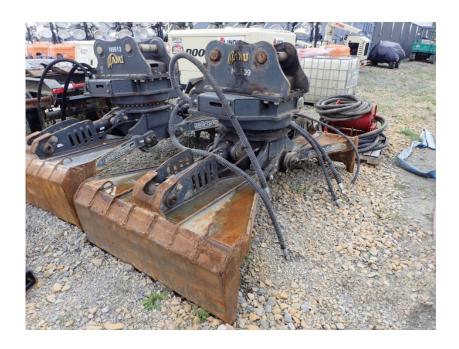

## **Illinois Truck & Equipment**

320 E. Briscoe Dr, Morris, IL 60450 **Jay Reardon** jay@iltruck.com

1-815-941-1900

Attachments: 2018 AMI GR3345RRMG Mat Grapple

Stock Number: N5509

Pinned to fit a Kobelco SK210, SK235, SK270SR excavator, 150-200 series, 360 rotation, Rotobec rotator, 106" grapple opening, 18" tine height, 54.5" jaw width, 39" grapple height, 3,500 lbs.