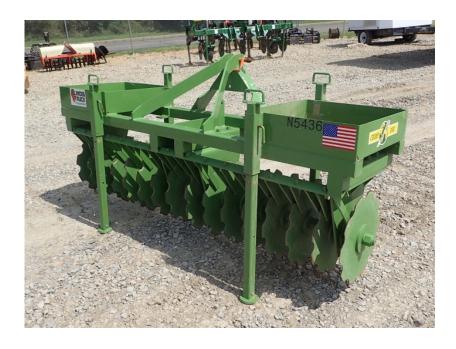

## **Illinois Truck & Equipment**

320 E. Briscoe Dr, Morris, IL 60450 **Jay Reardon** jay@iltruck.com

1-815-941-1900

Tillage Discs: 2018 Bowie 8' Straw Crimp Disc

Stock Number: N5436

Crimp Disc: Straw Crimper, 8' wide, notched blades, 6" spacing, 1,850 lbs.