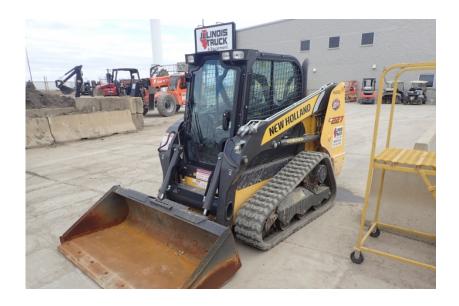

## **Illinois Truck & Equipment**

320 E. Briscoe Dr, Morris, IL 60450 **Jay Reardon** jay@iltruck.com

1-815-941-1900

Skid Steer: 2018 New Holland C227

Stock Number: N5425

RENTAL UNIT ONLY - CALL FOR RENTAL RATES. A/C and heat, radio, FTP/F5H FL463A 74HP T4F diesel, E H hand controls , 2 speed, 2,700 lb. operating capacity, lap bar, 12.6" rubber tracks, aux. hydraulics, hydraulic mount plate, block heater, multi-function front electronics, work lights, air ride seat, keyless start, heavy duty rear door, 72" bucket, 8,270 lbs. Extended Warranty 2,000 hrs. or 11/26/20, Emissions Warranty 3,000 hrs. or 11/26/23.

Hour/Mile Meter: 1,124

## **SALE PRICE**

New Holland Skid Steer POR

| RENTAL RATE |       |       |       |         |
|-------------|-------|-------|-------|---------|
| MAKE        | MODEL | DAY   | WEEK  | 4 WEEK  |
| New Holland | C227  | \$300 | \$900 | \$2,700 |