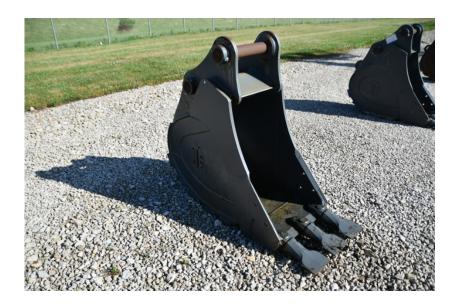

## **Illinois Truck & Equipment**

320 E. Briscoe Dr, Morris, IL 60450 **Jay Reardon** jay@iltruck.com

1-815-941-1900

Attachments: TAG 24" SK210/SK235SR/SK230SR/SK270SR Excavator

**Bucket** 

Stock Number: N5347

24" Heavy duty bucket for Kobelco SK210/SK235SR/SK230SR/SK270SR excavator, .8 yard capacity, ESCO spade teeth, dead pins, 80MM pins, 12,88" between the ears, 17.4" center to center.