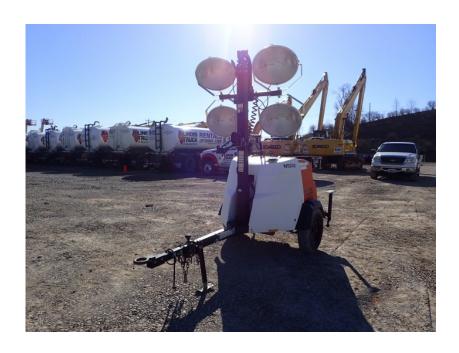

## **Illinois Truck & Equipment**

320 E. Briscoe Dr, Morris, IL 60450 **Jay Reardon** jay@iltruck.com

1-815-941-1900

Light Tower: 2018 Magnum MLT6SM

Stock Number: N5243

Mitsubishi L3E 12.2HP T4f diesel, Marathon 6kW single phase generator, auto start up, 4 light fixtures, 42 gallon fuel tank, 90 hour run time, 440,000 lumen, 360 degree mast, 175/80D13 tires, pintle eye, 1,500 lbs.

Hour/Mile Meter: 644