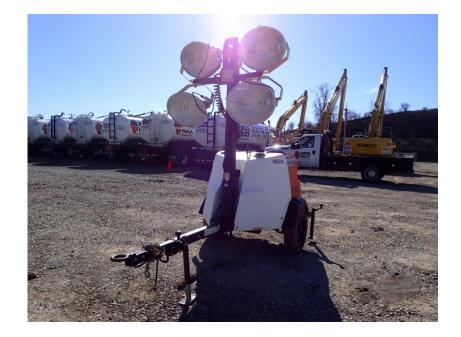

## Light Tower: 2018 Magnum MLT6SM

## Stock Number: N5242

Mitsubishi L3E 12.2HP T4f diesel, Marathon 6kW single phase generator, auto start up, 4 light fixtures, 42 gallon fuel tank, 90 hour run time, 440,000 lumen, 360 degree mast, 175/80D13 tires, pintle eye, 1,500 lbs.

Hour/Mile Meter: 227

| SALE PRICE         |            |  |  |
|--------------------|------------|--|--|
| Magnum Light Tower | \$7,950.00 |  |  |

| RENTAL RATE |        |       |       |        |
|-------------|--------|-------|-------|--------|
| MAKE        | MODEL  | DAY   | WEEK  | 4 WEEK |
| Magnum      | MLT6SM | \$125 | \$250 | \$500  |