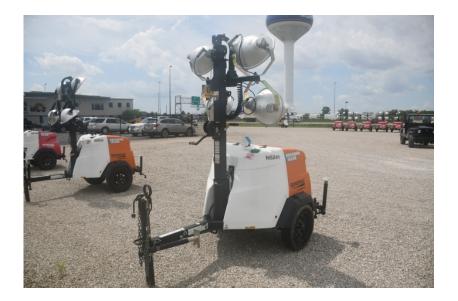

## Light Tower: 2018 Magnum MLT65M

## Stock Number: N5241

Mitsubishi L3E 12.2HP T4f diesel, Marathon 6kW single phase generator, auto start up, 4 light fixtures, 42 gallon fuel tank, 90 hour run time, 440,000 lumen, 360 degree mast, 175/80D13 tires, pintle eye, 1,500 lbs.

Hour/Mile Meter: 437

|  | ΡΠ |  |
|--|----|--|
|  |    |  |

Magnum Light Tower \$7,950.00

| RENTAL RATE |        |       |       |        |
|-------------|--------|-------|-------|--------|
| MAKE        | MODEL  | DAY   | WEEK  | 4 WEEK |
| Magnum      | MLT65M | \$125 | \$250 | \$500  |