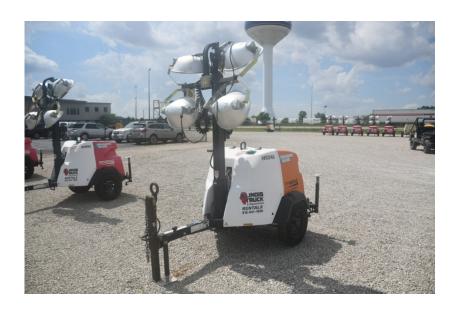

## **Illinois Truck & Equipment**

320 E. Briscoe Dr, Morris, IL 60450 **Jay Reardon** jay@iltruck.com

1-815-941-1900

Light Tower: 2018 Magnum MLT6SM

Stock Number: N5240

Mitsubishi L3E 12.2HP T4f diesel, Marathon 6kW single phase generator, auto start up, 4 light fixtures, 42 gallon fuel tank, 90 hour run time, 440,000 lumen, 360 degree mast, 175/80D13 tires, pintle eye, 1,500 lbs.

Hour/Mile Meter: 910