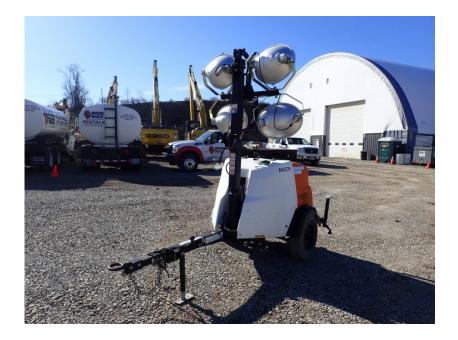

## Light Tower: 2018 Magnum MLT6SM

## Stock Number: N5239

Mitsubishi L3E 12.2HP T4f diesel, Marathon 6kW single phase generator, auto start up, 4 light fixtures, 42 gallon fuel tank, 90 hour run time, 440,000 lumen, 360 degree mast, 175/80D13 tires, pintle eye, 1,500 lbs.

Hour/Mile Meter: 628

| SALE PRICE         |            |  |  |
|--------------------|------------|--|--|
| Magnum Light Tower | \$7,500.00 |  |  |

| RENTAL RATE |        |       |       |        |
|-------------|--------|-------|-------|--------|
| MAKE        | MODEL  | DAY   | WEEK  | 4 WEEK |
| Magnum      | MLT6SM | \$125 | \$250 | \$500  |