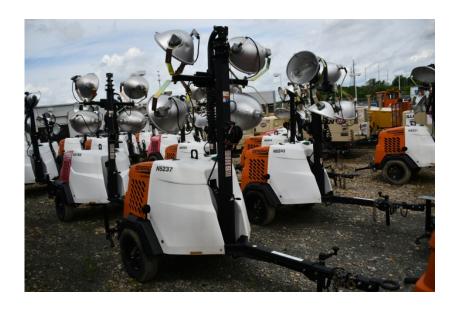

## **Illinois Truck & Equipment**

320 E. Briscoe Dr, Morris, IL 60450 **Jay Reardon** jay@iltruck.com

1-815-941-1900

Light Tower: 2018 Magnum MLT6SM

Stock Number: N5237

Mitsubishi L3E 12.2HP T4f diesel, Marathon 6kW single phase generator, auto start up, 4 light fixtures, 42 gallon fuel tank, 90 hour run time, 440,000 lumen, 360 degree mast, 175/80D13 tires, pintle eye, 1,500 lbs.

Hour/Mile Meter: 978