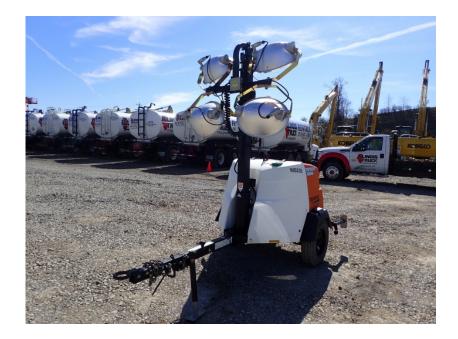

## Light Tower: 2018 Magnum MLT6SM

## Stock Number: N5235

Mitsubishi L3E 12.2HP T4f diesel, Marathon 6kW single phase generator, auto start up, 4 light fixtures, 42 gallon fuel tank, 90 hour run time, 440,000 lumen, 360 degree mast, 175/80D13 tires, pintle eye, 1,500 lbs.

Hour/Mile Meter: 323

| SALE PRICE         |            |  |  |
|--------------------|------------|--|--|
| Magnum Light Tower | \$7,950.00 |  |  |

| RENTAL RATE |        |       |       |        |
|-------------|--------|-------|-------|--------|
| MAKE        | MODEL  | DAY   | WEEK  | 4 WEEK |
| Magnum      | MLT6SM | \$125 | \$250 | \$500  |