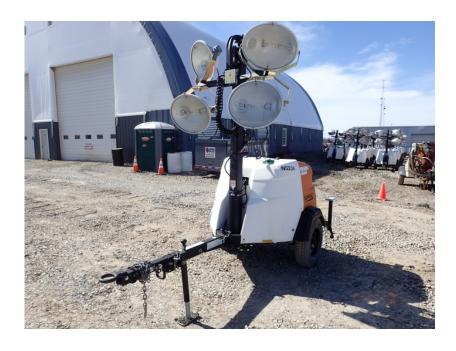

## **Illinois Truck & Equipment**

320 E. Briscoe Dr, Morris, IL 60450 **Jay Reardon** jay@iltruck.com

1-815-941-1900

Light Tower: 2018 Magnum MLT6SM

Stock Number: N5234

Mitsubishi L3E 12.2HP T4f diesel, Marathon 6kW single phase generator, auto start up, 4 light fixtures, 42 gallon fuel tank, 90 hour run time, 440,000 lumen, 360 degree mast, 175/80D13 tires, pintle eye, 1,500 lbs.

Hour/Mile Meter: 7,776

## SALE PRICE

Magnum Light Tower \$7,500.00

| RENTAL RATE |        |       |       |        |
|-------------|--------|-------|-------|--------|
| MAKE        | MODEL  | DAY   | WEEK  | 4 WEEK |
| Magnum      | MLT6SM | \$125 | \$250 | \$500  |