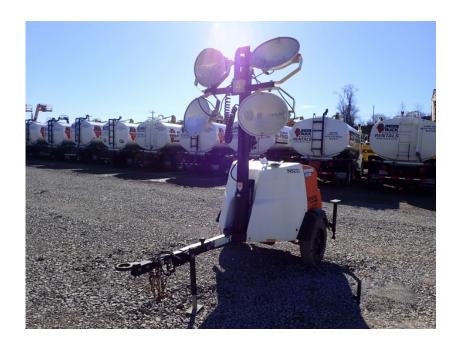

## **Illinois Truck & Equipment**

320 E. Briscoe Dr, Morris, IL 60450 **Jay Reardon** jay@iltruck.com

1-815-941-1900

Light Tower: 2018 Magnum MLT6SM

Stock Number: N5233

Mitsubishi L3E 12.2HP T4f diesel, Marathon 6kW single phase generator, auto start up, 4 light fixtures, 42 gallon fuel tank, 90 hour run time, 440,000 lumen, 360 degree mast, 175/80D13 tires, pintle eye, 1,500 lbs.

Hour/Mile Meter: 560

## SALE PRICE

Magnum Light Tower \$7,500.00

| RENTAL RATE |        |       |       |        |
|-------------|--------|-------|-------|--------|
| MAKE        | MODEL  | DAY   | WEEK  | 4 WEEK |
| Magnum      | MLT6SM | \$125 | \$250 | \$500  |