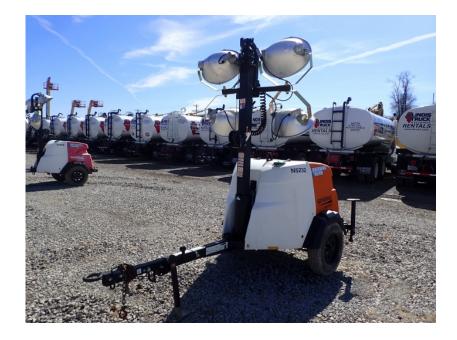

## Light Tower: 2018 Magnum MLT6SM

## Stock Number: N5232

Mitsubishi L3E 12.2HP T4f diesel, Marathon 6kW single phase generator, auto start up, 4 light fixtures, 42 gallon fuel tank, 90 hour run time, 440,000 lumen, 360 degree mast, 175/80D13 tires, pintle eye, 1,500 lbs.

Hour/Mile Meter: 178

| SALE PRICE         |            |  |  |
|--------------------|------------|--|--|
| Magnum Light Tower | \$7,650.00 |  |  |

| RENTAL RATE |        |       |             |       |
|-------------|--------|-------|-------------|-------|
| MAKE        | MODEL  | DAY   | WEEK 4 WEEK |       |
| Magnum      | MLT6SM | \$125 | \$250       | \$500 |