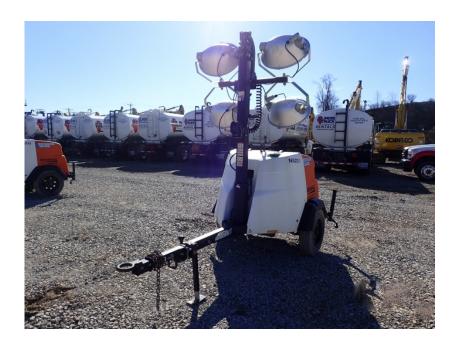

## **Illinois Truck & Equipment**

320 E. Briscoe Dr, Morris, IL 60450 **Jay Reardon** jay@iltruck.com

1-815-941-1900

Light Tower: 2018 Magnum MLT6SM

Stock Number: N5231

Mitsubishi L3E 12.2HP T4f diesel, Marathon 6kW single phase generator, auto start up, 4 light fixtures, 42 gallon fuel tank, 90 hour run time, 440,000 lumen, 360 degree mast, 175/80D13 tires, pintle eye, 1,500 lbs.

Hour/Mile Meter: 2,213

## SALE PRICE

Magnum Light Tower \$6,500.00

| RENTAL RATE |        |       |       |        |
|-------------|--------|-------|-------|--------|
| MAKE        | MODEL  | DAY   | WEEK  | 4 WEEK |
| Magnum      | MLT6SM | \$125 | \$250 | \$500  |