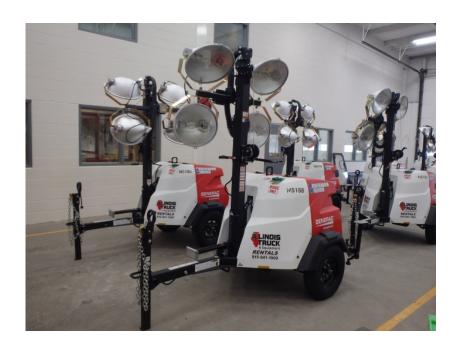

## **Illinois Truck & Equipment**

320 E. Briscoe Dr, Morris, IL 60450 **Jay Reardon** jay@iltruck.com

1-815-941-1900

Light Tower: 2017 Magnum MLT6SM

Stock Number: N5168

Mitsubishi L3E 12.2HP T4f diesel, Marathon 6kW single phase generator, auto start up, 4 light fixtures, 42 gallon fuel tank, 90 hour run time, 440,000 lumen, 360 degree mast, 175/80D13 tires, pintle eye, 1,500 lbs.

Hour/Mile Meter: 1,180

## SALE PRICE

Magnum Light Tower \$7,500.00

| RENTAL RATE |        |       |       |        |
|-------------|--------|-------|-------|--------|
| MAKE        | MODEL  | DAY   | WEEK  | 4 WEEK |
| Magnum      | MLT6SM | \$125 | \$250 | \$500  |