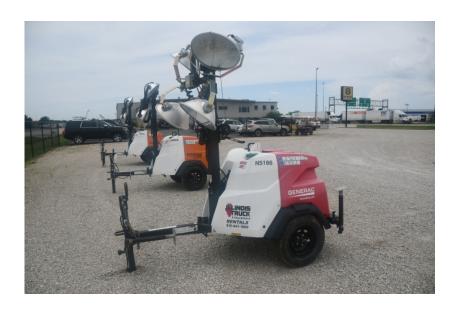

## **Illinois Truck & Equipment**

320 E. Briscoe Dr, Morris, IL 60450 **Jay Reardon** jay@iltruck.com

1-815-941-1900

Light Tower: 2017 Magnum MLT6SM

Stock Number: N5166

Mitsubishi L3E 12.2HP T4f diesel, Marathon 6kW single phase generator, auto start up, 4 light fixtures, 42 gallon fuel tank, 90 hour run time, 440,000 lumen, 360 degree mast, 175/80D13 tires, pintle eye, 1,500 lbs.

Hour/Mile Meter: 350