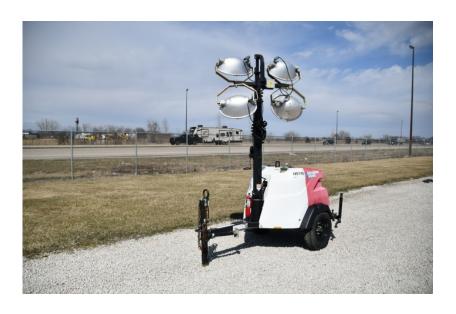

## **Illinois Truck & Equipment**

320 E. Briscoe Dr, Morris, IL 60450 **Jay Reardon** jay@iltruck.com

1-815-941-1900

Light Tower: 2017 Magnum MLT6SM

Stock Number: N5140

Mitsubishi L3E 12.2HP T4f diesel, Marathon 6kW single phase generator, auto start up, 4 light fixtures, 42 gallon fuel tank, 90 hour run time, 440,000 lumen, 360 degree mast, 175/80D13 tires, pintle eye, 1,500 lbs.

Hour/Mile Meter: 969

## **SALE PRICE**

Magnum Light Tower \$7,500.00

| RENTAL RATE |        |       |       |        |
|-------------|--------|-------|-------|--------|
| MAKE        | MODEL  | DAY   | WEEK  | 4 WEEK |
| Magnum      | MLT6SM | \$125 | \$250 | \$500  |