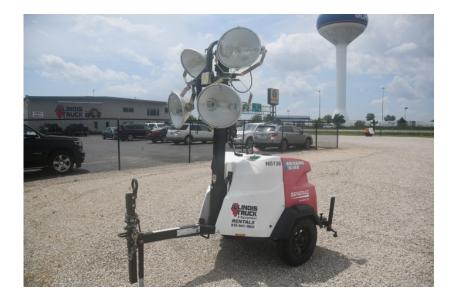

## Light Tower: 2017 Magnum MLT6SM

## Stock Number: N5138

Mitsubishi L3E 12.2HP T4f diesel, Marathon 6kW single phase generator, auto start up, 4 light fixtures, 42 gallon fuel tank, 90 hour run time, 440,000 lumen, 360 degree mast, 175/80D13 tires, pintle eye, 1,500 lbs.

Hour/Mile Meter: 195

| SALE PRICE         |            |  |  |
|--------------------|------------|--|--|
| Magnum Light Tower | \$7,500.00 |  |  |

| RENTAL RATE |        |       |       |        |
|-------------|--------|-------|-------|--------|
| MAKE        | MODEL  | DAY   | WEEK  | 4 WEEK |
| Magnum      | MLT6SM | \$125 | \$250 | \$500  |