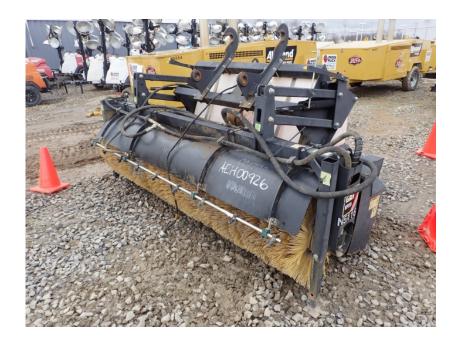

## Attachments: 2014 Cat BP25 Broom

## Stock Number: N5116

98" wide x 27.5" diameter broom, to fit Cat 420F/IT14/IT28, water spray system, 105 gallon spray tank, 179 gallon waste container, Cat IT coupler, 21 gpm max hyd. flow, 2030.5 psi max back pressure, 1,528 lbs.