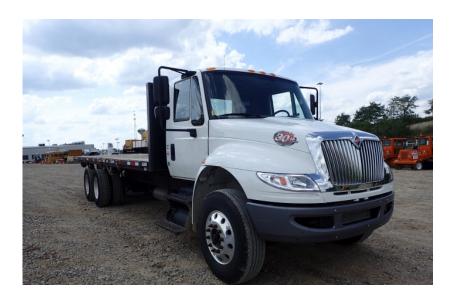

## **Illinois Truck & Equipment**

320 E. Briscoe Dr, Morris, IL 60450 **Jay Reardon** jay@iltruck.com

1-815-941-1900

Truck: 2017 International 4400SBA Tandem Flatbed

Stock Number: N5114

RENTAL UNIT ONLY - CALL FOR RENTAL RATES. 350HP, Eaton 10 spd, 53,000 lb. GVWR, 13,000 lb. frnt, 40,000 lb. rears, 4:11 rear ends, 272" wheel base, 26"x96" flatbed, single frame, air ride cab, exhaust brake, cruise, power wndws/locks, dual diff lock, block heater.

Hour/Mile Meter: 35,133