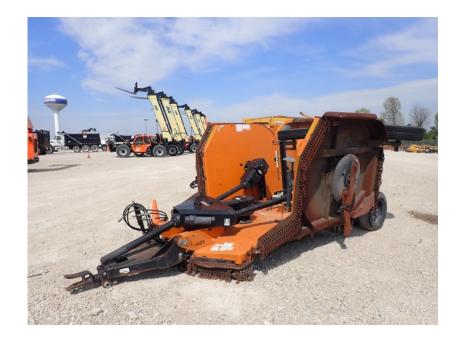

## Mowing Equipment: 2017 Woods BW1800XQ Batwing Mower

#### Stock Number: N5023

15' cut, 1,000 RPM 1 3/8" CV joint PTO, 29" foam filled aircraft tires, dual wheels center section only, spring loaded axle arms, 2"-15" cut hgt, 4.5" dia. cut, 96" transport wdth, single row chain shielding, swivel clevis tongue, 5,100 lbs.