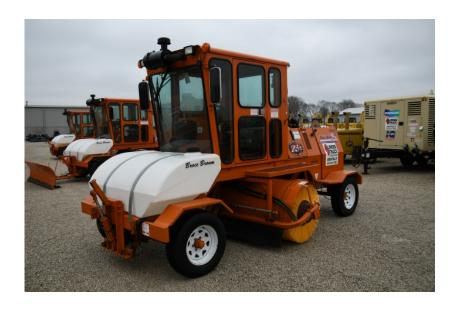

## **Illinois Truck & Equipment**

320 E. Briscoe Dr, Morris, IL 60450 **Jay Reardon** jay@iltruck.com

1-815-941-1900

Sweeper / Broom Equipment: 2017 Broce RCT350

Stock Number: N4928

A/C, Heat, 84.5HP, 2 speed hydrostatic, 8' brush, 150 gal. water spray system, joystick broom cntrls, brackets & steering valve for tow bar, Hyd's and scraper blade brackets, road lights, beacon, mirrors. Scraper blade/tow bar additional.

Hour/Mile Meter: 1,391

## **SALE PRICE**

Broce Sweeper / Broom Equipment \$42,500.00

| RENTAL RATE |        |       |       |         |
|-------------|--------|-------|-------|---------|
| MAKE        | MODEL  | DAY   | WEEK  | 4 WEEK  |
| Broce       | RCT350 | \$325 | \$975 | \$2,950 |